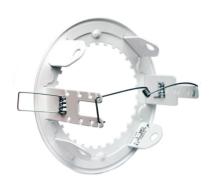

## MOUNTING SLEEVE

## OM-1, OM-2

## **Technical data:**

| Weight                           | ~250 g  |
|----------------------------------|---------|
| Dimensions                       | ø155 mm |
| Diameter of the mounting hole    | ø133 mm |
| Diameter of the steel cord clamp | ø10 mm  |

## **Product description:**

- Mounting Sleeves OM-1, OM-2 are used to mount the alarm devices manufactured by the W2 company in suspended ceilings, coffered ceiling, and in plasterboarded spaces.
- Thanks to the use of such a sleeve, the user is able to "mask" parts of the signalling device, so that only the signalgiving optical, acoustic and acoustic-optical part of it remains visible.
- The use of mounting sleeves is very useful in premises where the aesthetic aspect is particularly valuable (such as hotels, museums, classrooms).
- The OM-1 sleeve allows for mounting of any alarm device manufactured by W2.
- The OM-2 sleeve is intended for mounting only the external VAD of the SO-P8 series.