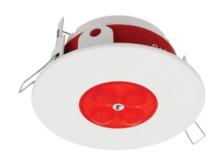

## MOUNTING SLEEVE

## OM-1, OM-2

## **Technical data:**

| Weight                           | ~250 g  |
|----------------------------------|---------|
| Dimensions                       | ø155 mm |
| Diameter of the mounting hole    | ø133 mm |
| Diameter of the steel cord clamp | ø10 mm  |

## **Product description:**

- Mounting Sleeves OM-1, OM-2 are used to mount the alarm devices manufactured by the W2 company in suspended ceilings, coffered ceiling, and in plasterboarded spaces.
- Thanks to the use of such a sleeve, the user is able to "mask" parts of the signalling device, so that only the signalgiving optical, acoustic and acoustic-optical part of it remains visible.
- The use of mounting sleeves is very useful in premises where the aesthetic aspect is particularly valuable (such as hotels, museums, classrooms).
- The OM-1 sleeve allows for mounting of any alarm device manufactured by W2.
- The OM-2 sleeve is intended for mounting only the external VAD of the SO-P8 series.