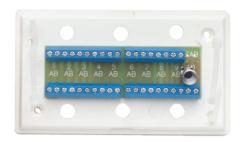

## **Techmical data:**

| External cable diameter | max. ø 7 mm                              |
|-------------------------|------------------------------------------|
| Conductor cross-section | max. 0,75 mm <sup>2</sup>                |
| Number of conductors    | 10 pairs (one pair as anti-sabotage set) |
| Ingress protection      | IP40D                                    |
| Dimensions              | 104x60x29 mm                             |
| Weight                  | ~64 g                                    |
|                         |                                          |

## **Product description:**

- Destined to be used in burglar alarm systems.
- 10 pairs of terminal blocks.
- In the tenth pair of blocks one of the blocks was replaced with an anti-sabotage set.
- A conductor (a cable) can run from the bottom of the box (through special openings).
- Allows for crossing and connecting conductors.
- Housing made of plastic.