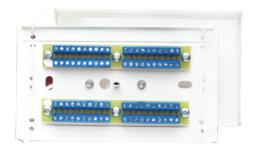

## UNIVERSAL CABLE JUNCTION BOX

## **PU-T20**

## **Techmical data:**

| External cable diameter | max. ø 14 mm             |
|-------------------------|--------------------------|
| Conductor cross-section | max. 2,5 mm <sup>2</sup> |
| Number of conductors    | 20 pairs                 |
| Ingress protection      | IP30C                    |
| Dimensions              | 176x103x32 mm            |
| Weight                  | ~510 g                   |

## Product description:

- Destined to be used in telecommunication systems.
- 20 pairs of terminal blocks.
- Allows for crossing and connecting conductors.
- Rubber grommets for inserting and leading cables out of the box.
- Metal housing powder coated in white.