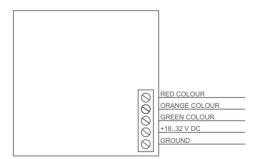

Housing colour                   | black               |
| Ingress protection               | IP54                |
| Housing                          | plastic             |
| Mounting                         | pillar, wall        |
| Working environment              | outdoor/indoor      |
| Dimensions                       | 330x260x180 mm      |
| Weight                           | ~1200 g             |

## **Product description:**

- Multi-purpose alarm for outdoor use.
- Compact design possibility of generating optical signals in one of 3 colours.
- Simple control of the optical signal generation.
- UV resistant enclosure.
- Wall or pole mounting.
- Optionally available with an ultrasound distance sensor and control system, e.g. for loading bay parking.

## **Connection diagram:**