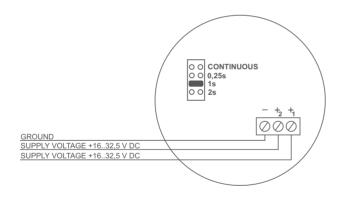

## **Connection diagram:**

| Jumper settings: |                       |
|------------------|-----------------------|
| CONTINUOUS       | continuous light      |
| 0,25s            | flash frequency 4Hz   |
| 1s               | flash frequency 1Hz   |
| 2s               | flash frequency 0.5Hz |