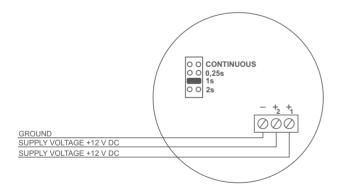

## **Connection diagram:**

| Jumper settings: |                        |
|------------------|------------------------|
| CONTINUOUS       | continuous light       |
| 0,25s            | flash frequency 4 Hz   |
| 1s               | flash frequency 1 Hz   |
| 2s               | flash frequency 0.5 Hz |